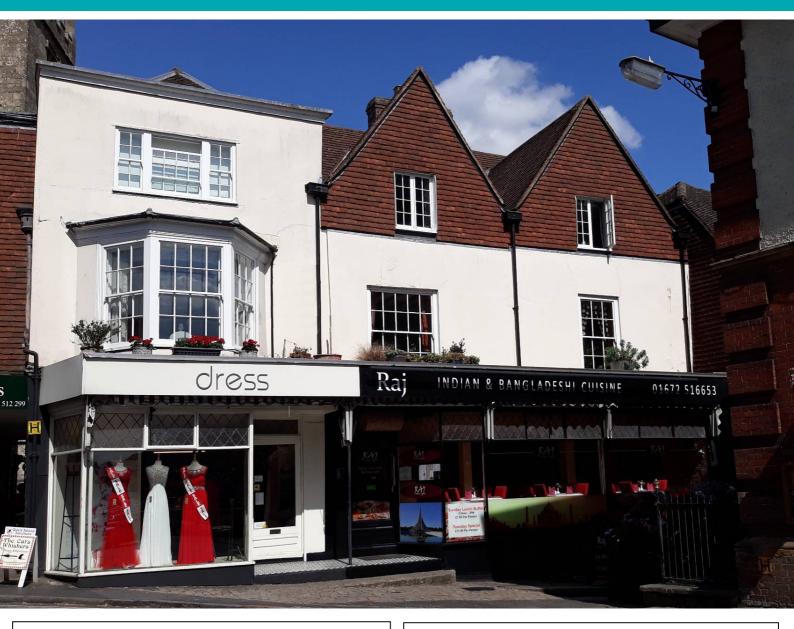

## 47b Kingsbury Street, Marlborough, SN8 1JE

A long leasehold restaurant investment in the heart of the thriving market town of Marlborough.

- The unit generates an income of £27,000 per annum which
- translates to an attractive Net Initial Yield of 7%.
- Further details can be provided on request.

Marlborough is situated within easy reach of the M4 motorway and direct rail services to London from nearby Swindon & Hungerford.

- 999 year leasehold investment with tenanted possession.
- Grade II Listed (empty business rate exempt).
- Incumbent tenant is an Indian restaurant.
- For Sale: £379,000.
- Services: Mains electricity, water & drainage.
- Local authority: Wiltshire Council.
- Viewing by appointment; contact Andrew Stibbard on 07915 668232.